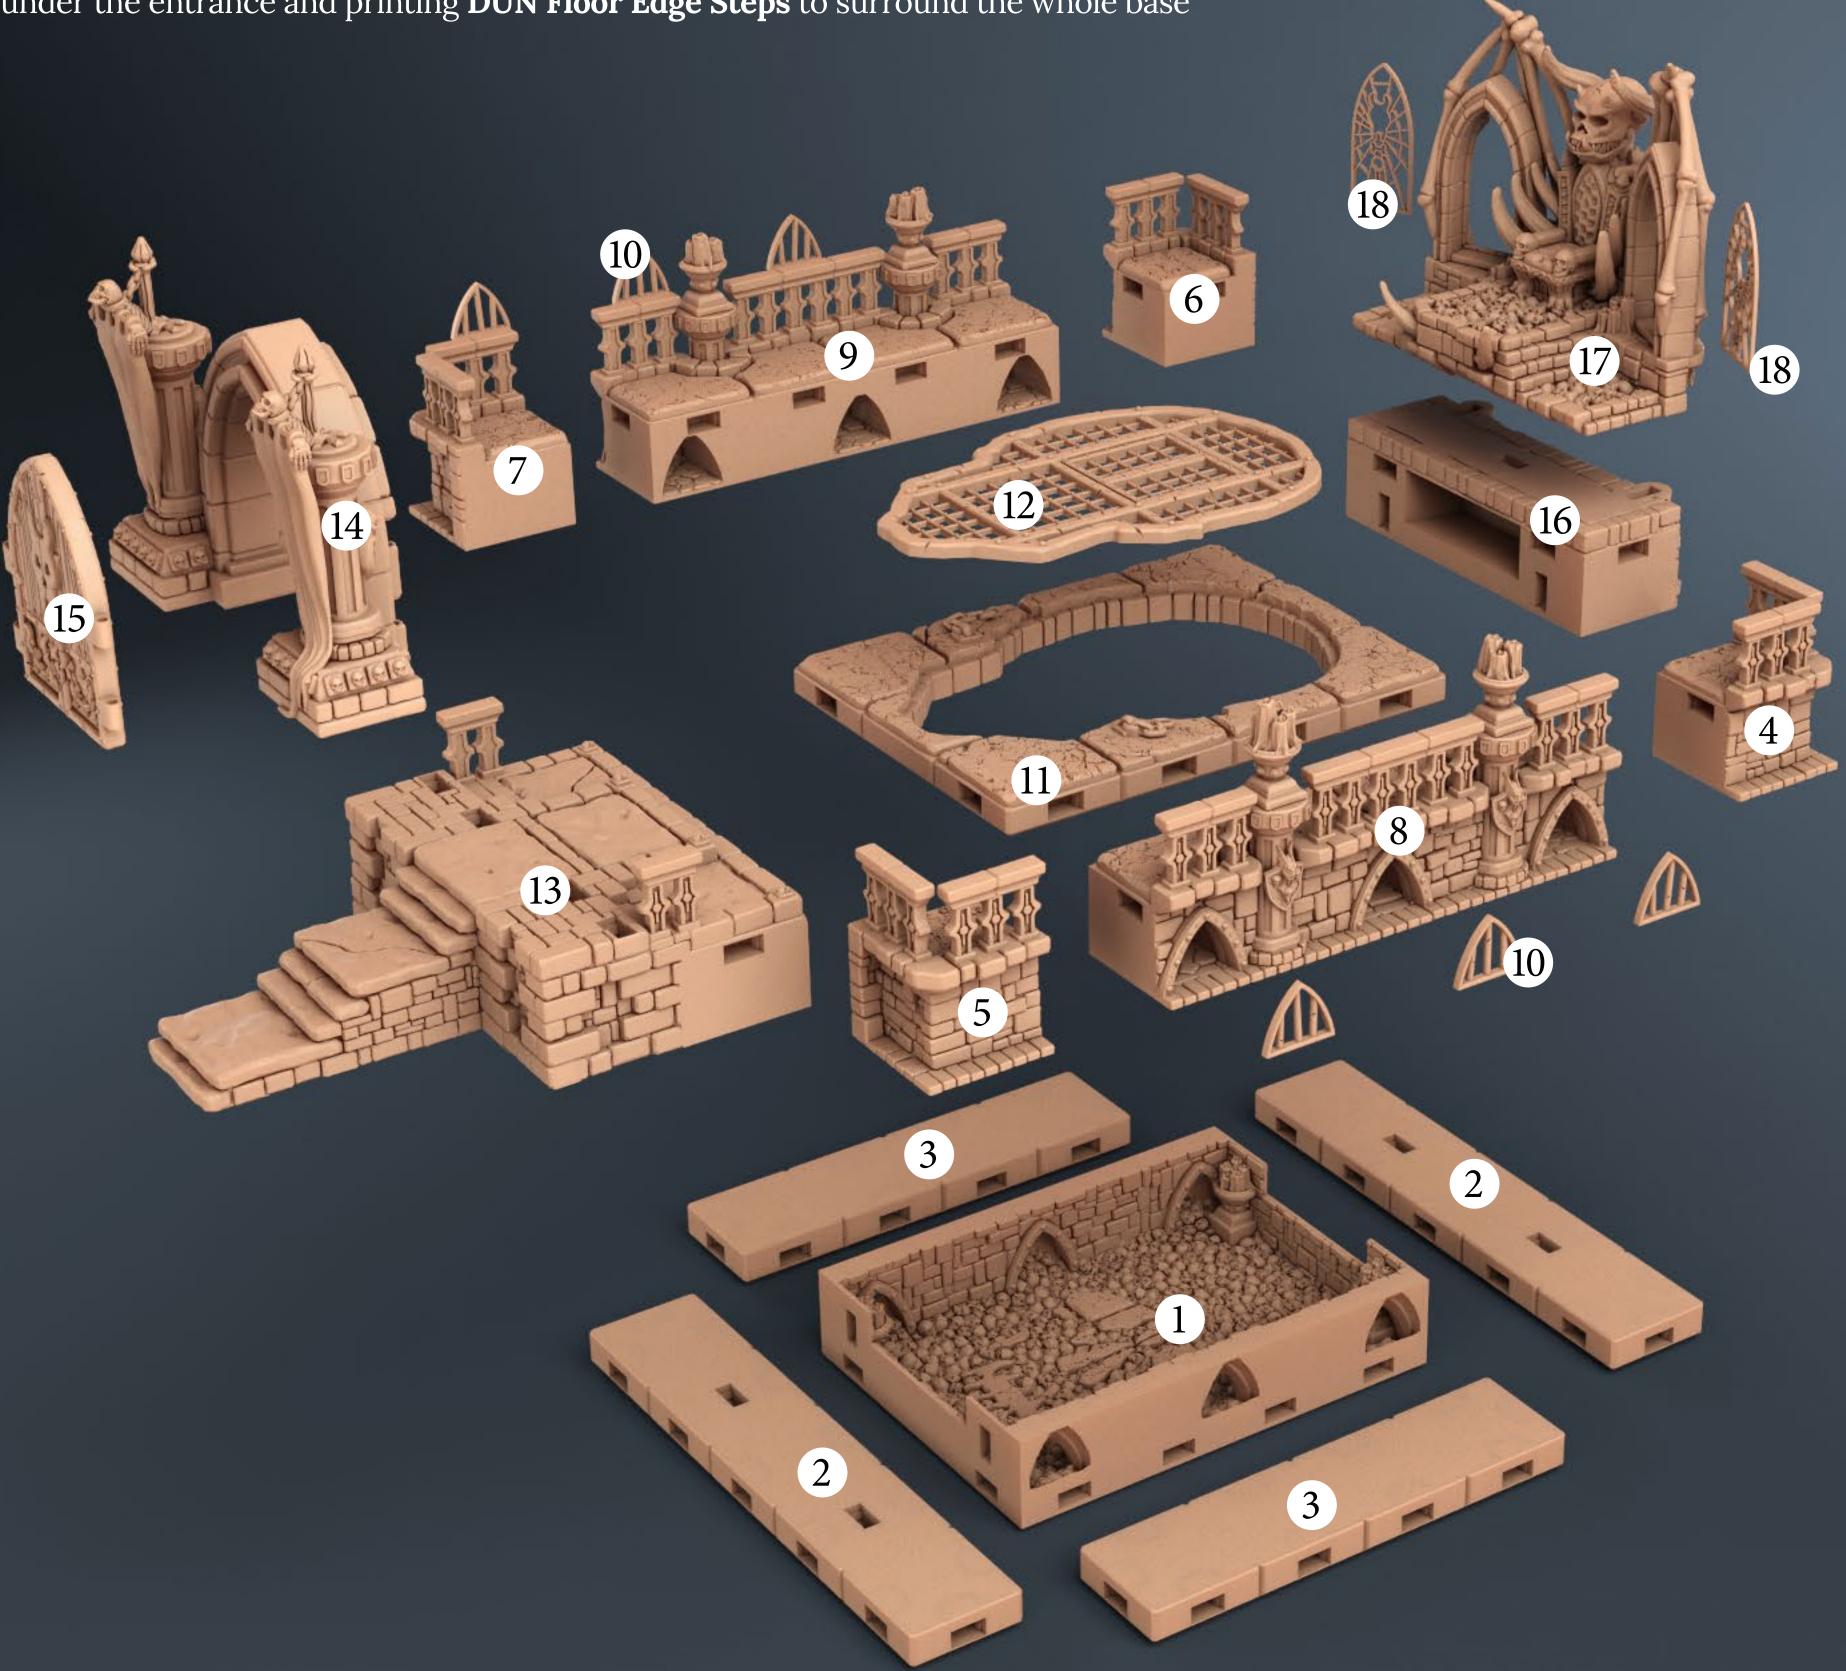

## Wrath of the Shadowmage Skull Room Inset Version

Print this version if you want to replace the center room in the standard board from Book 1. You remove the existing center room to have the deep version of the pit.

Optionally you can turn this into a stand-alone piece with the extra **WSM Skull Pit Tile T** under the entrance and printing **DUN Floor Edge Steps** to surround the whole base

## PRINT LIST

- 1. WSM Skull Pit
- 2. WSM Skull Pit Tile E and W x2
- 3. WSM Skull Pit Tile N and S
- 4. WSM Skull Room Cnr NE
- 5. WSM Skull Room Cnr NW
- 6. WSM Skull Room Cnr SE
- 7. WSM Skull Room Cnr SW
- 8. WSM Skull Room Wall N
- 9. WSM Skull Room Wall S
- 10. WSM Skull Room Wall Bars x2
- 11. WSM Skull Room Floor Hole
- 12. WSM Skull Room Floor Grate
- 13. WSM Skull Room Entrance Base
- 14. WSM Skull Room Entrance Top
- 15. WSM Skull Room Entrance Door (attach with filament through the hinge)
- 16. WSM Skull Room Throne Base
- 17. WSM Skull Room Throne Top
- 18. WSM Skull Room Throne Top Window x2