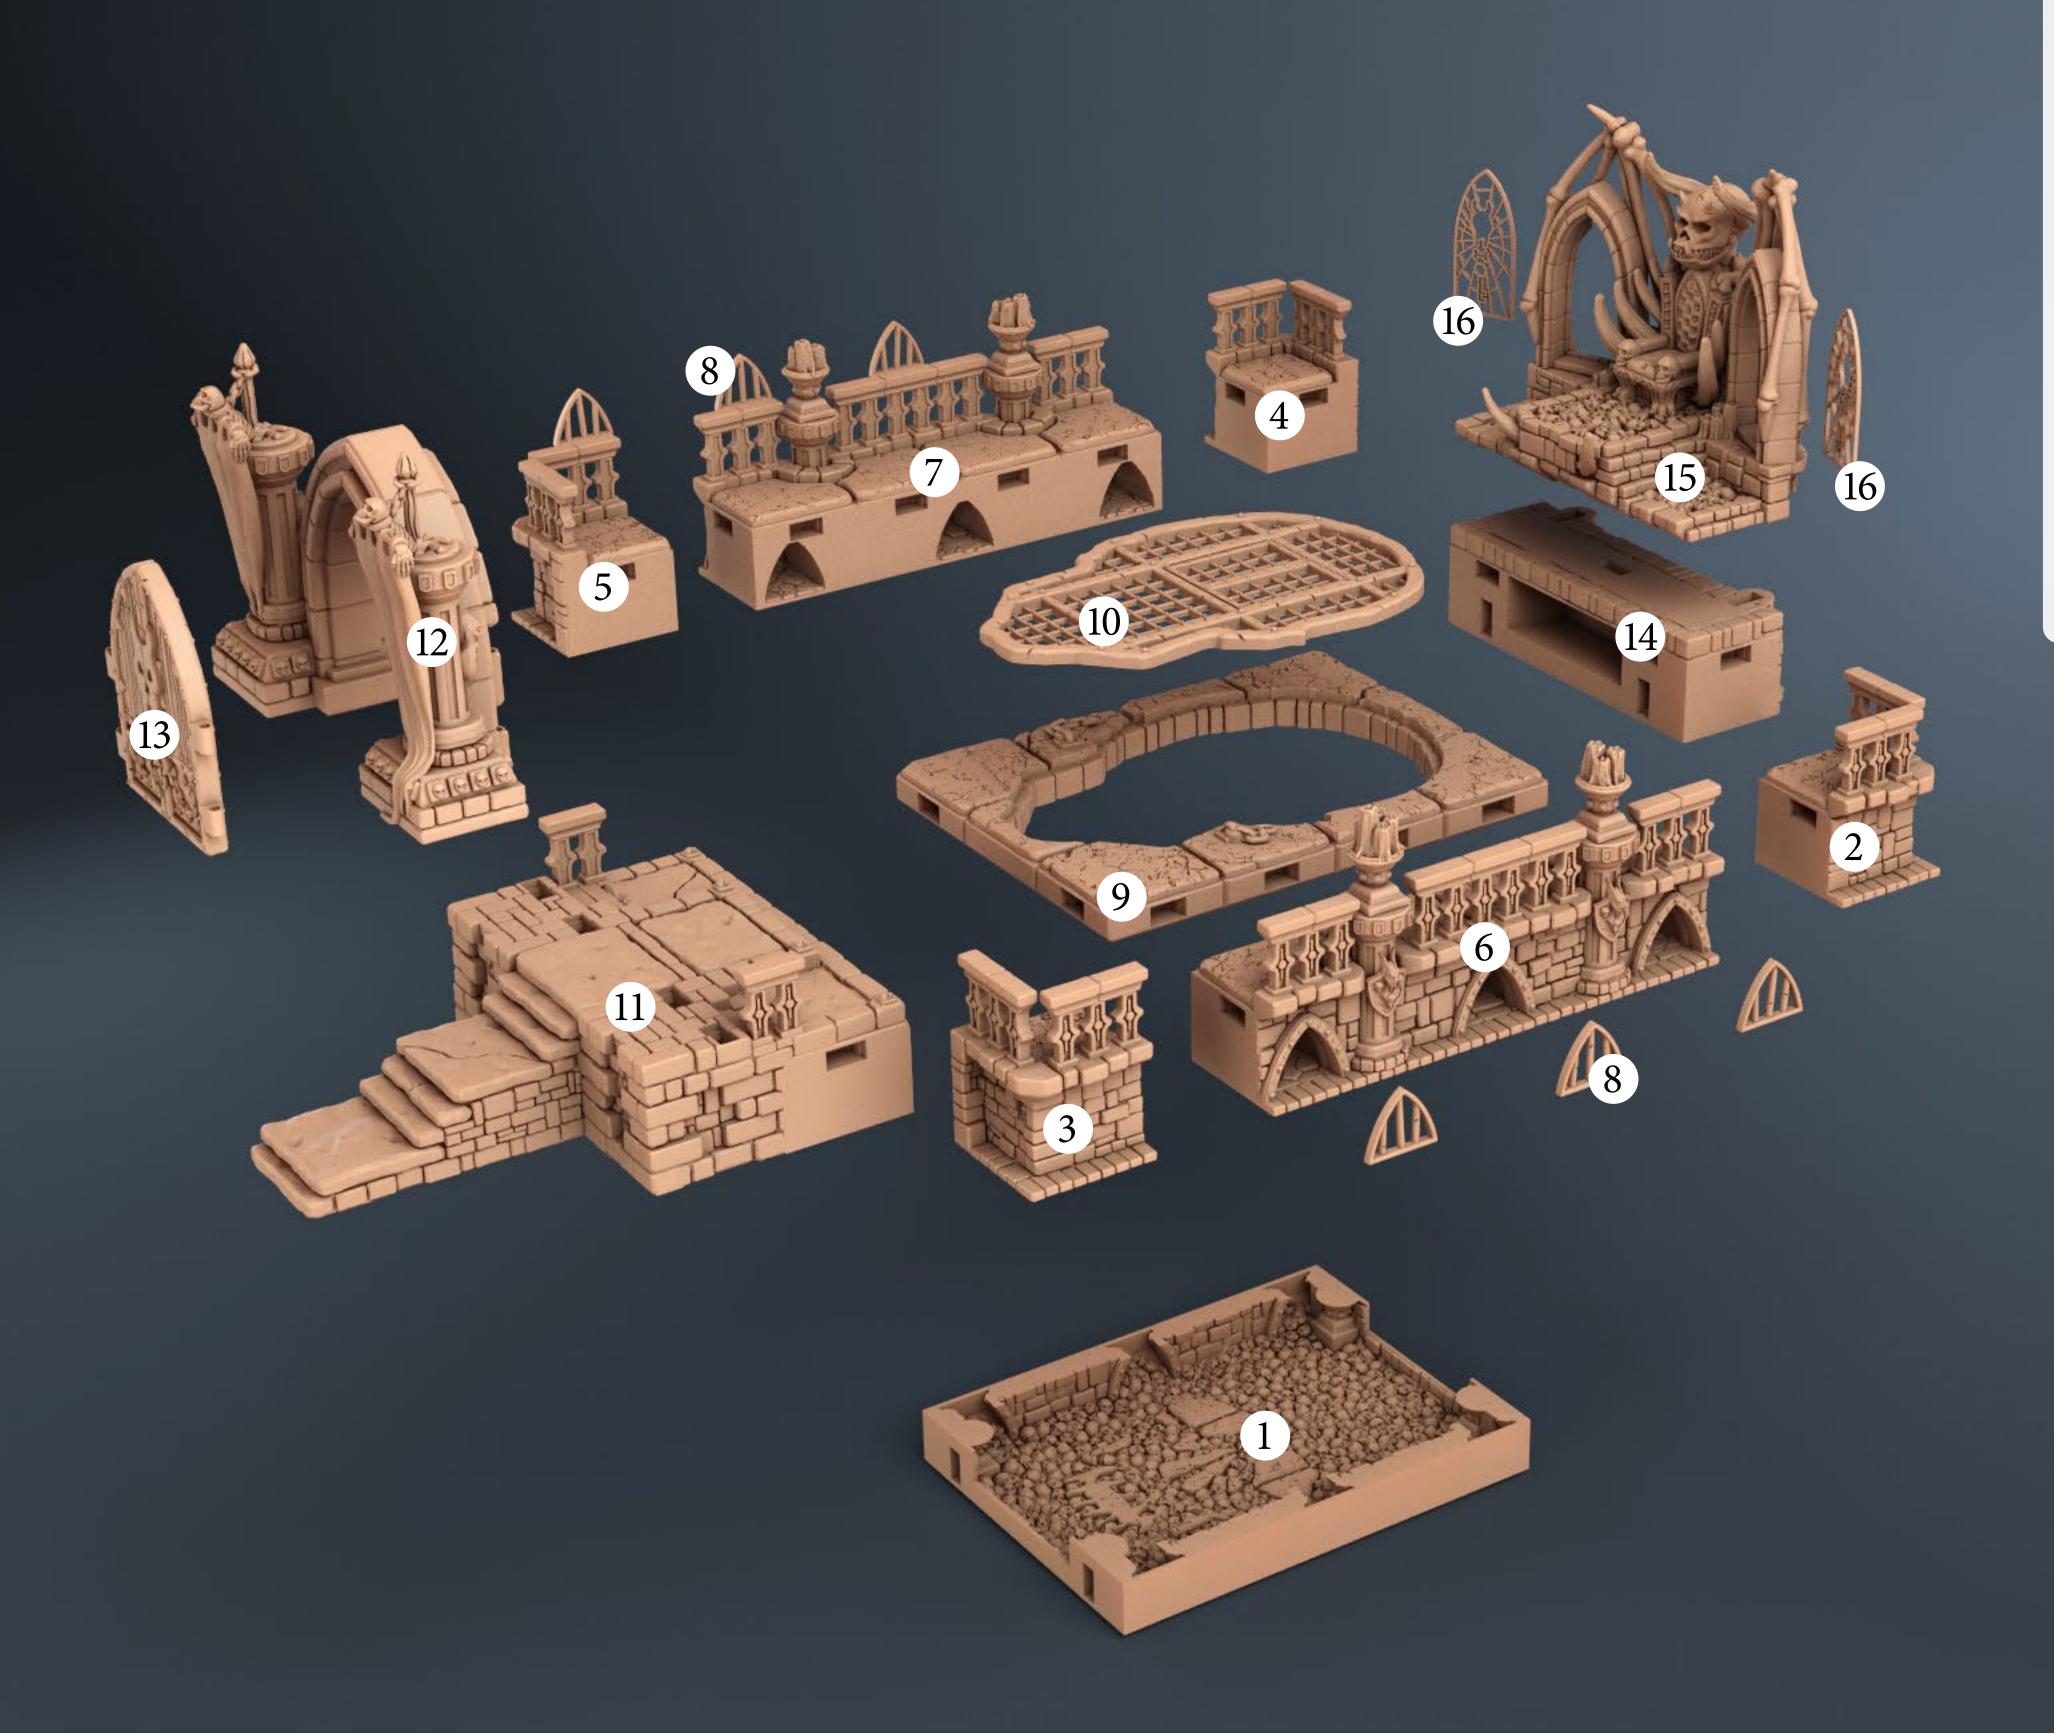

## Wrath of the Shadowmage Skull Room Overlay Version

Print this version if you want to overlay the center room in the standard board from Book 1. or to use as a stand alone piece on your tabletop. This version has a shallower pit and less parts.

## PRINT LIST

- 1. WSM Skull Pit Shallow
- . WSM Skull Room Cnr NE
- 3. WSM Skull Room Cnr NW
- 4. WSM Skull Room Cnr SE
- 5. WSM Skull Room Cnr SW
- 6. WSM Skull Room Wall N
- 7. WSM Skull Room Wall S
- 8. WSM Skull Room Wall Bars x2
- 9. WSM Skull Room Floor Hole
- 10. WSM Skull Room Floor Grate
- 11. WSM Skull Room Entrance Base
- 12. WSM Skull Room Entrance Top
- 13. WSM Skull Room Entrance Door (attach with filament through the hinge)
- 14. WSM Skull Room Throne Base
- 15. WSM Skull Room Throne Top
- 16. WSM Skull Room Throne Top Window x2