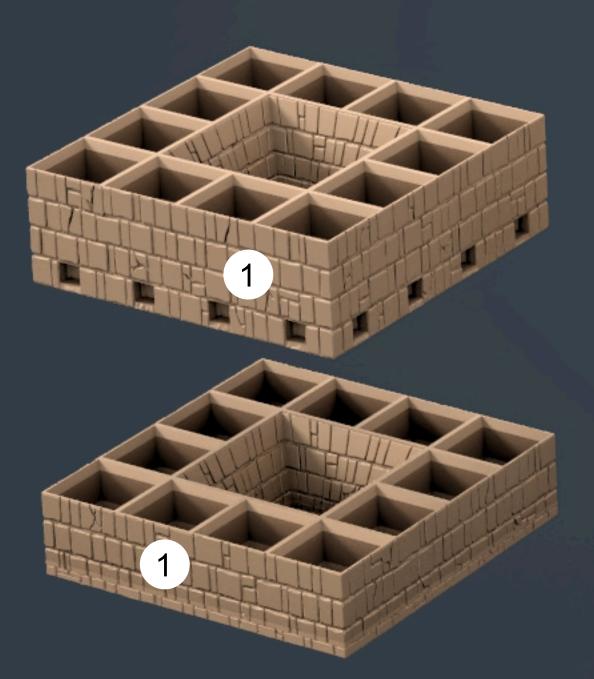

## TERROR IN THE TUNDRA CAGE ROOM

Use the Pit 4x4 Overlay if you want to place the whole tile over an existing board or flat on your tabletop as a stand-alone piece.

Use the Pit 4x4 version to remove the underlying tile.

Use the Pit 4x4 Clips version to either replace the underlying tile or to be able to use in a more non uniform layout similar to Advance HeroQuest

## PRINT LIST

- TT Cage Room Pit 4x4 Overlay
- 1. TT Cage Room Pit 4x4
- TT Cage Room Pit 4x4 Clips
- TT Cage Room Floor 4x4 2.
- 3 x TT Cage Room Wall Cnr 3.
- 4. 3 x TT Cage Room Wall Bars 01
- 2 x TT Cage Room Wall Bars 02 5.
- 6. TT Cage Room Wall Bars 03
- 7. TT Cage Room Wall Cnr Column Doorway and Door
- 8. 2 x DUN Stairs Edge
- 9. DUN Stairs Corner
- 10. TT Cage Room Wall Arch and Door
- 11. TT Cage Room Cage and Columns
- 12. TT Cage Room Cage Top