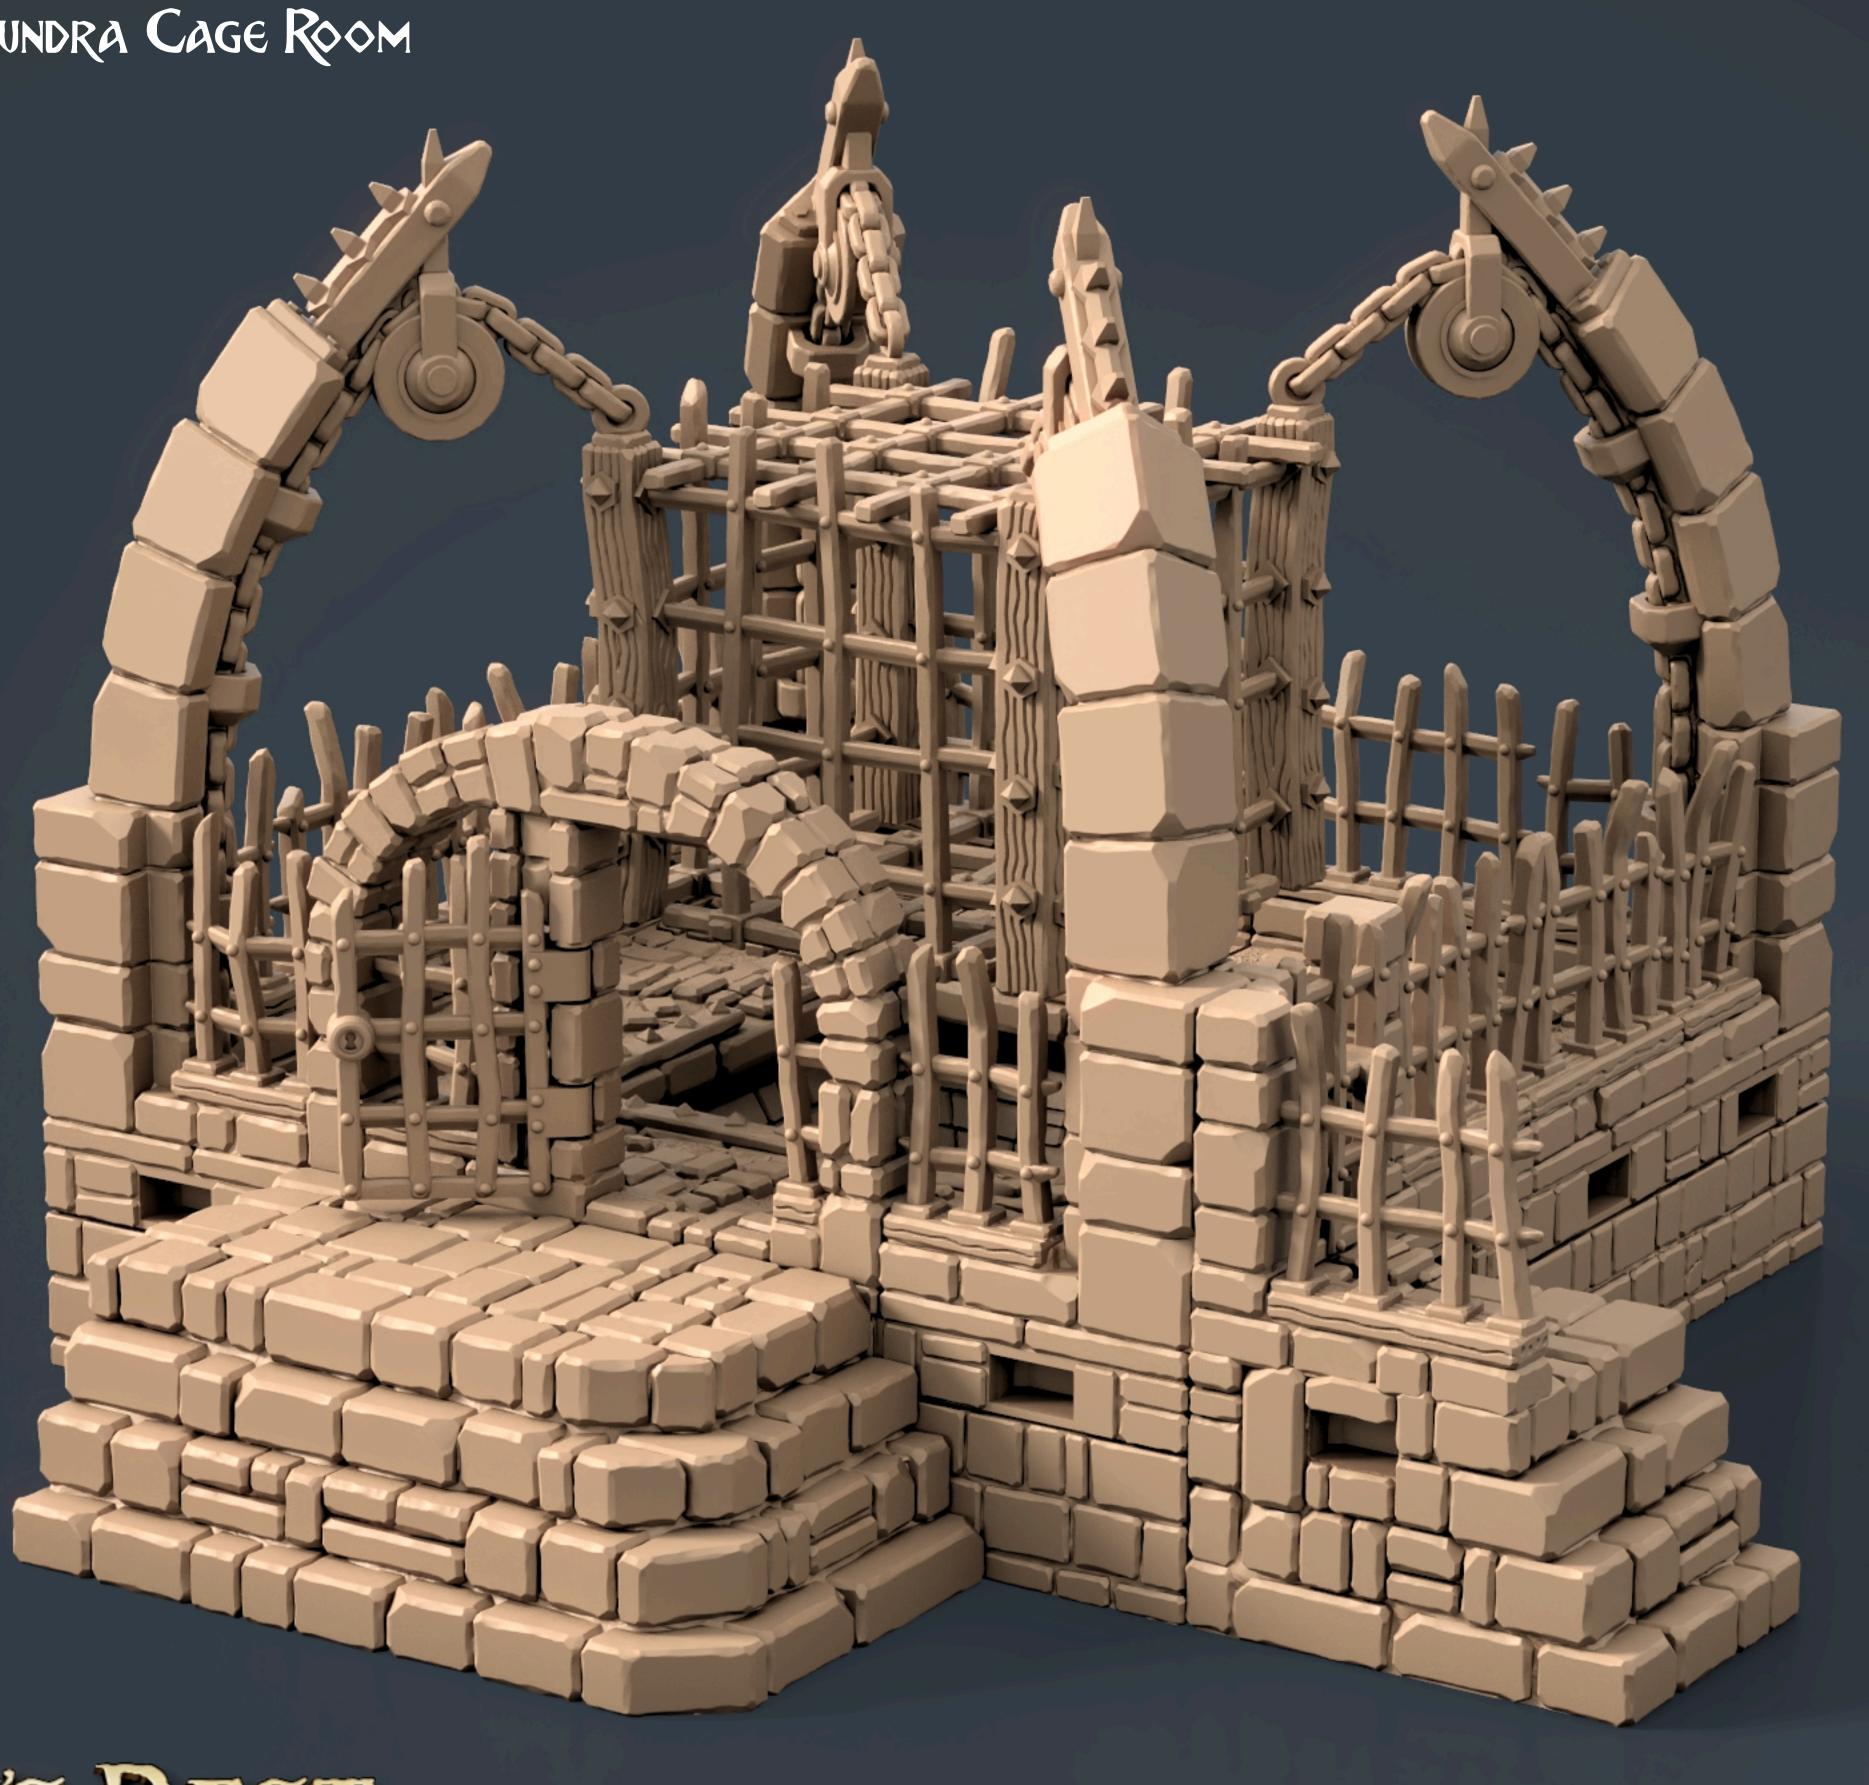

## TERROR IN THE TUNDRA CAGE ROOM

Use the Pit 4x4 Overlay if you want to place the whole tile over an existing board or flat on your tabletop as a stand-alone piece.

Use the Pit 4x4 version to remove the underlying tile.

## PRINT LIST

- TT Cage Room Pit 4x4 Overlay
- 1. TT Cage Room Pit 4x4
- TT Cage Room Pit 4x4 Clips
- TT Cage Room Floor 4x4 2.
- 3 x TT Cage Room Wall Cnr 3.
- 4. 3 x TT Cage Room Wall Bars 01
- 2 x TT Cage Room Wall Bars 02 5.
- 6. TT Cage Room Wall Bars 03
- 7. TT Cage Room Wall Cnr Column Doorway and Door
- 8. 2 x DUN Stairs Edge
- 9. DUN Stairs Corner
- 10. TT Cage Room Wall Arch and Door
- 11. TT Cage Room Cage and Columns
- 12. TT Cage Room Cage Top